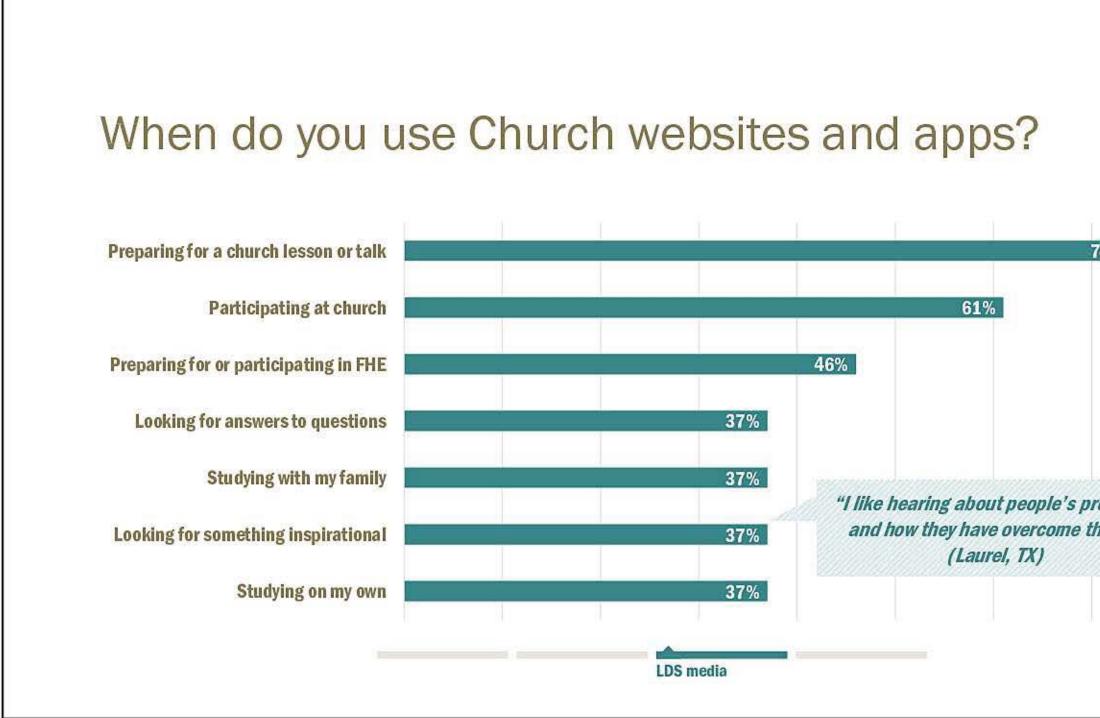

## How do youth use LDS media?

**Modes of access** 

**Format and style** 

Content

1/20/2016

| 4%               |    |
|------------------|----|
|                  |    |
| oblems<br>nem. " |    |
|                  | 13 |