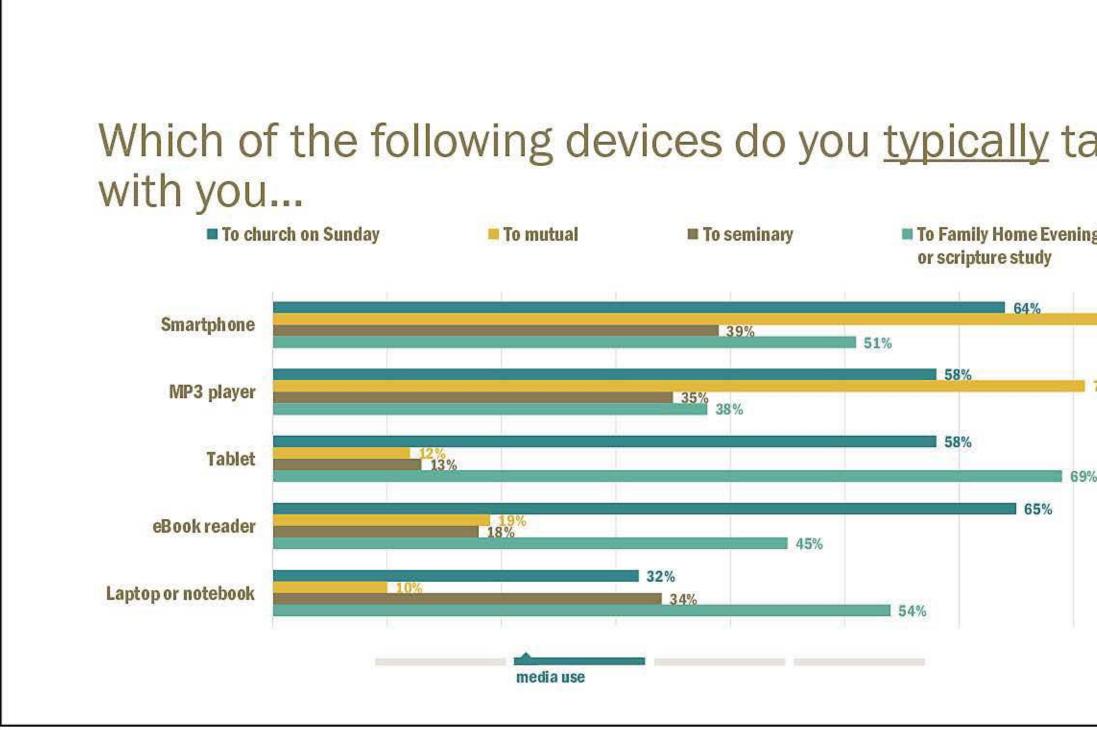

| ake |    |
|-----|----|
| g   |    |
| 75% |    |
| 71% |    |
| 6   |    |
|     |    |
|     |    |
|     | 11 |