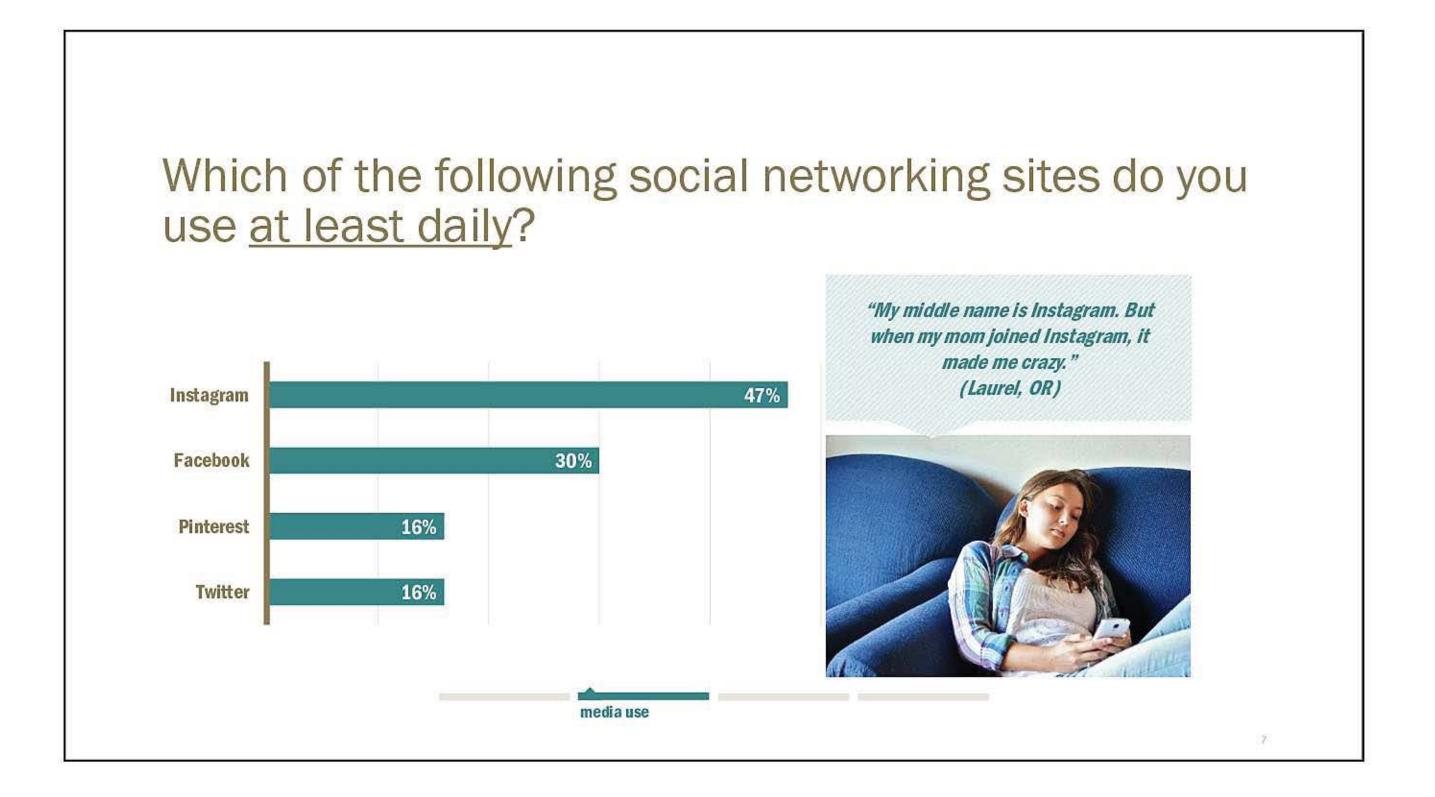

## How do LDS youth use media?

Devices Access and ownership

Services

Social media Online accounts

Contexts

1/20/2016

6

1/20/2016