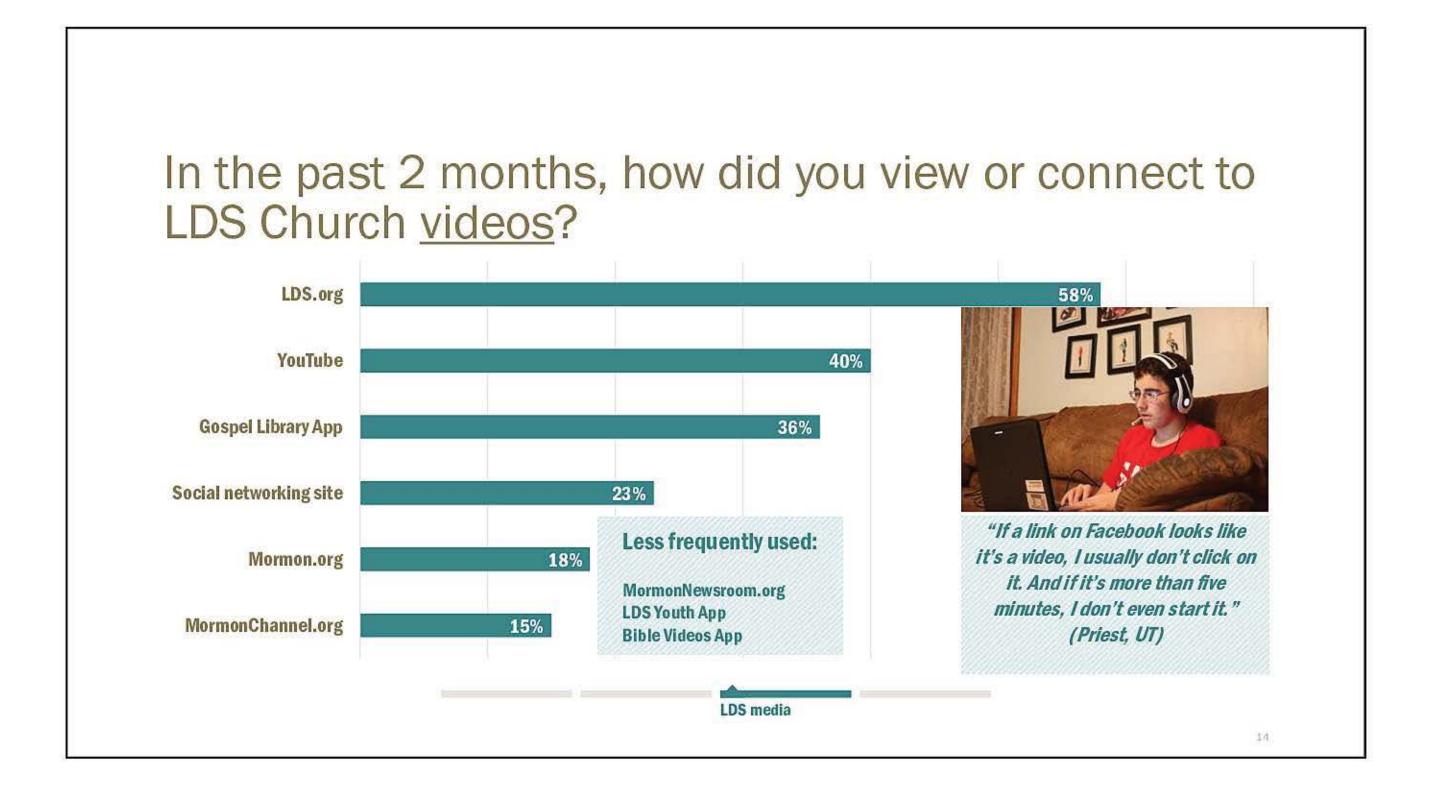

## How do youth use LDS media?

**Modes of access** 

**Format and style** 

Content

1/20/2016

| 4%               |    |
|------------------|----|
|                  |    |
| oblems<br>nem. " |    |
|                  | 13 |