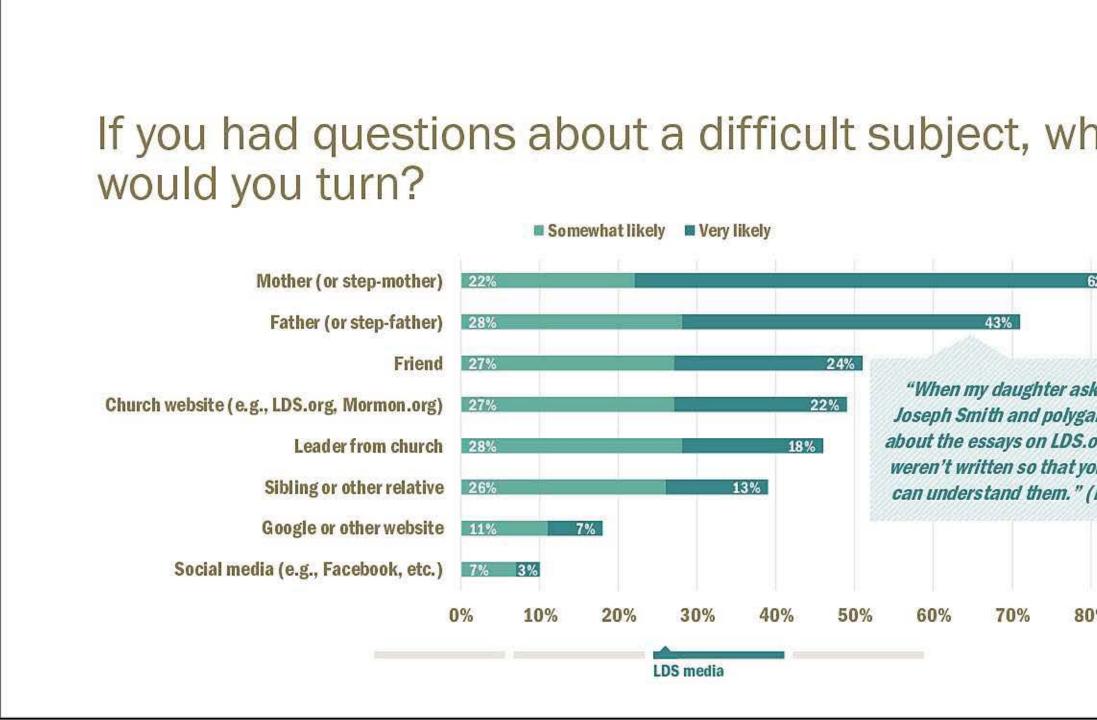

1/20/2016

| nere                                                                     |   |
|--------------------------------------------------------------------------|---|
| 52%                                                                      |   |
| ked about<br>omy, I knew<br>org, but they<br>oung people<br>"Parent, IN) |   |
| 90%                                                                      |   |
| 1                                                                        | 8 |