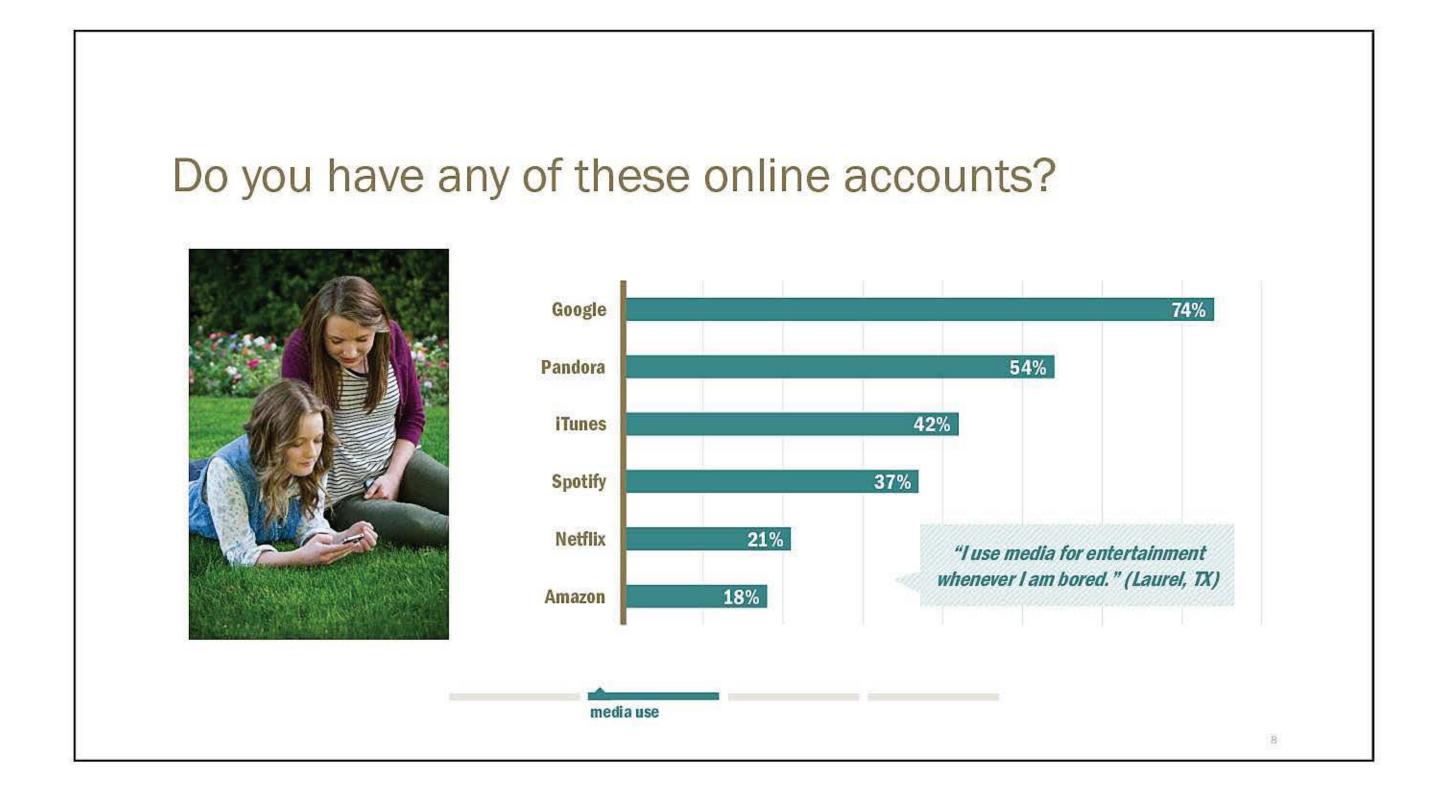

## How do LDS youth use media?

Devices Access and ownership

Services

Social media Online accounts

Contexts

1/20/2016

6

1/20/2016