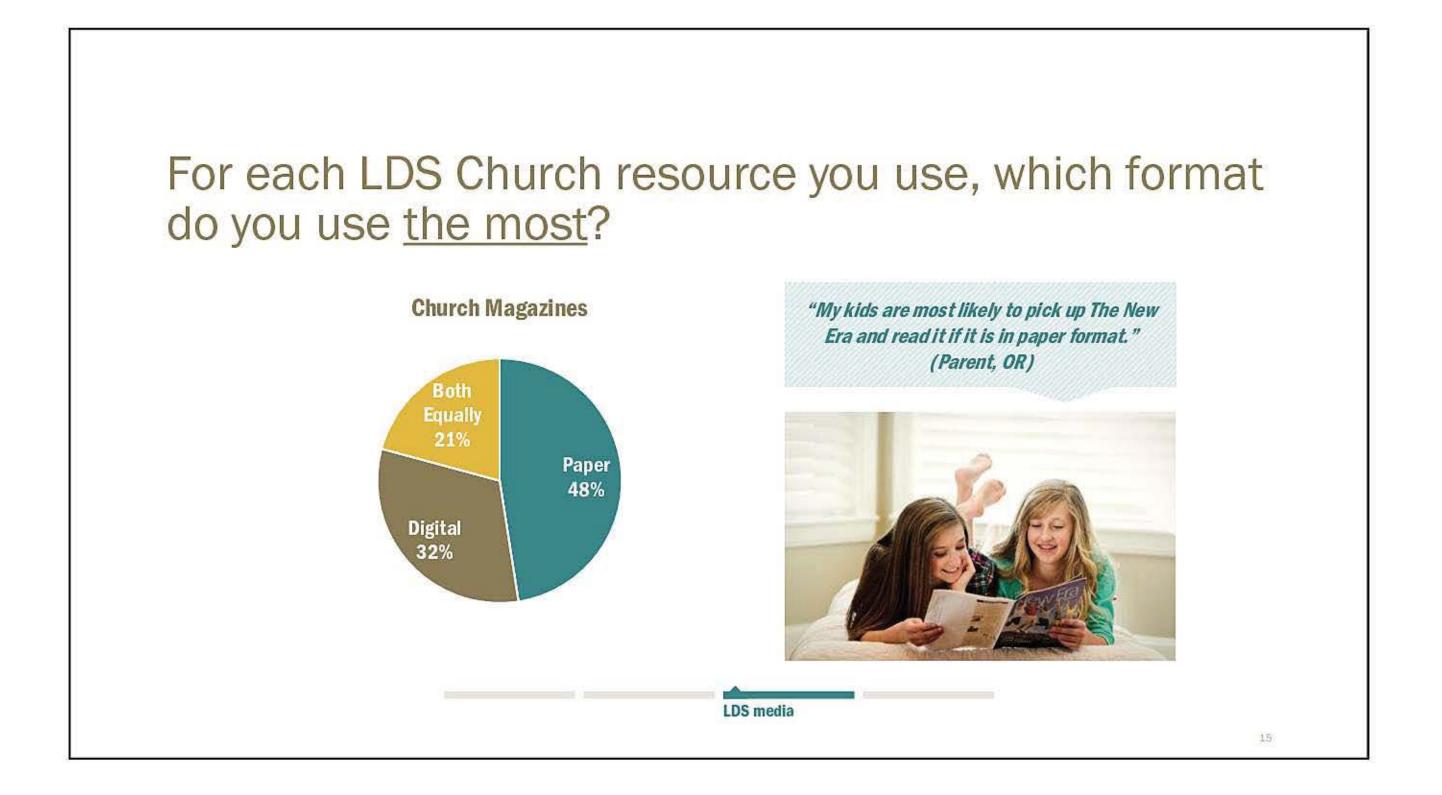

| ake |    |
|-----|----|
| g   |    |
| 75% |    |
| 71% |    |
| 6   |    |
|     |    |
|     |    |
|     | 11 |