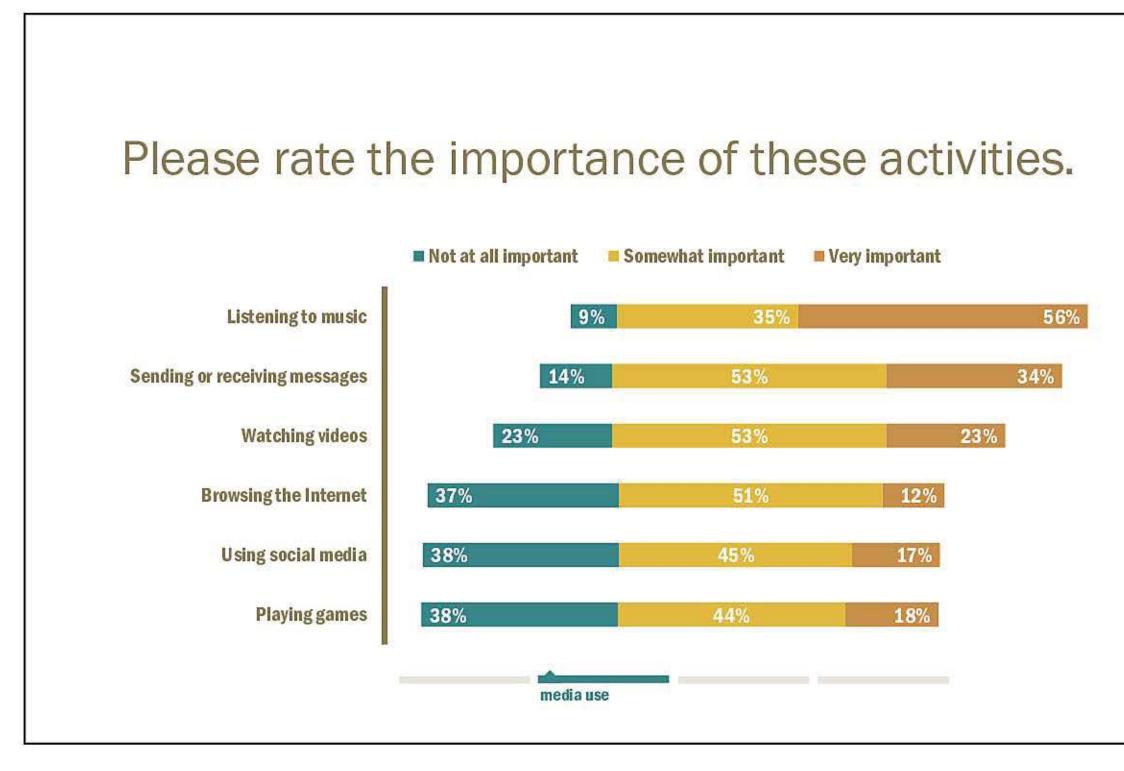

| ake |    |
|-----|----|
| g   |    |
| 75% |    |
| 71% |    |
| 6   |    |
|     |    |
|     |    |
|     | 11 |