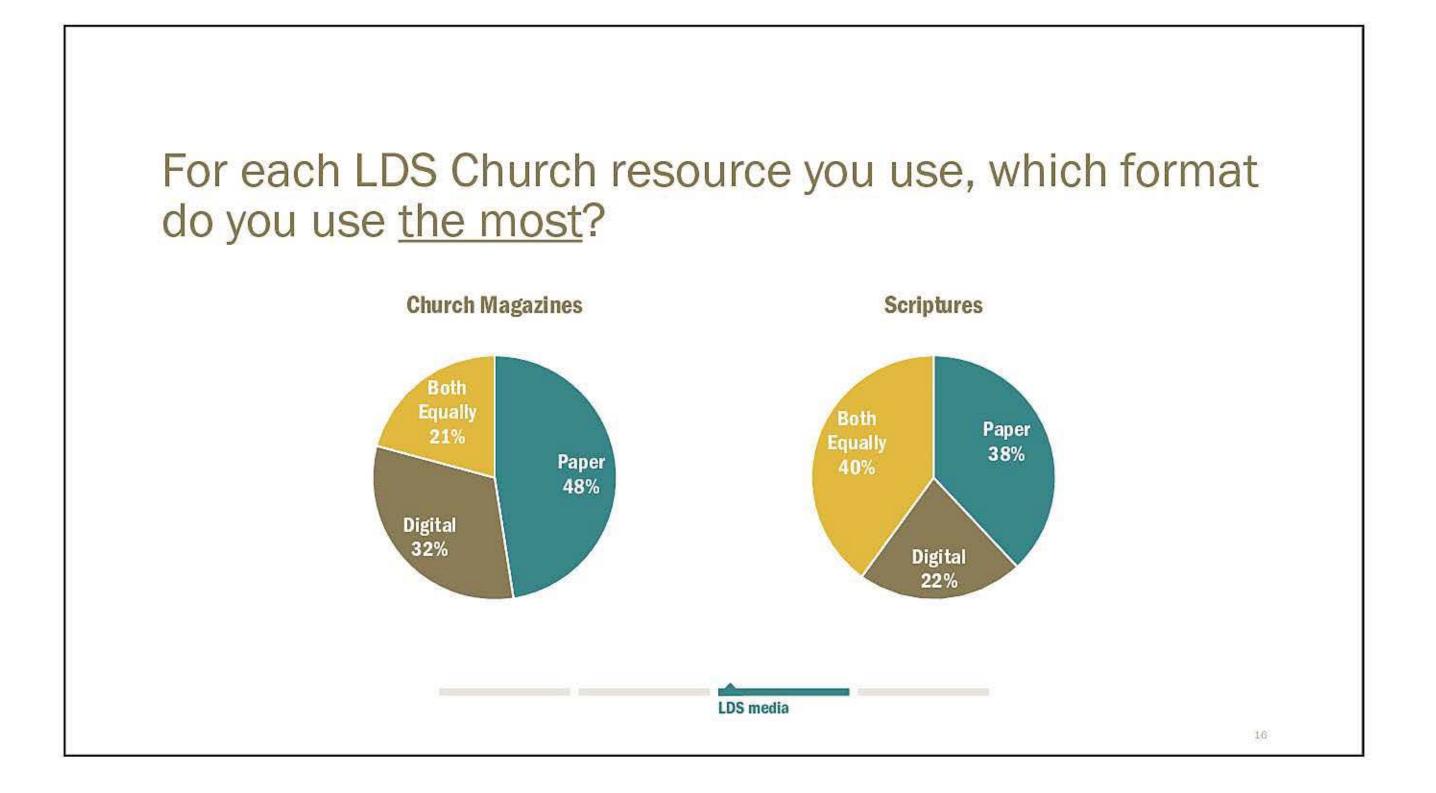

## How do youth use LDS media?

**Modes of access** 

**Format and style** 

Content

1/20/2016

| 4%               |    |
|------------------|----|
|                  |    |
| oblems<br>nem. " |    |
|                  | 13 |