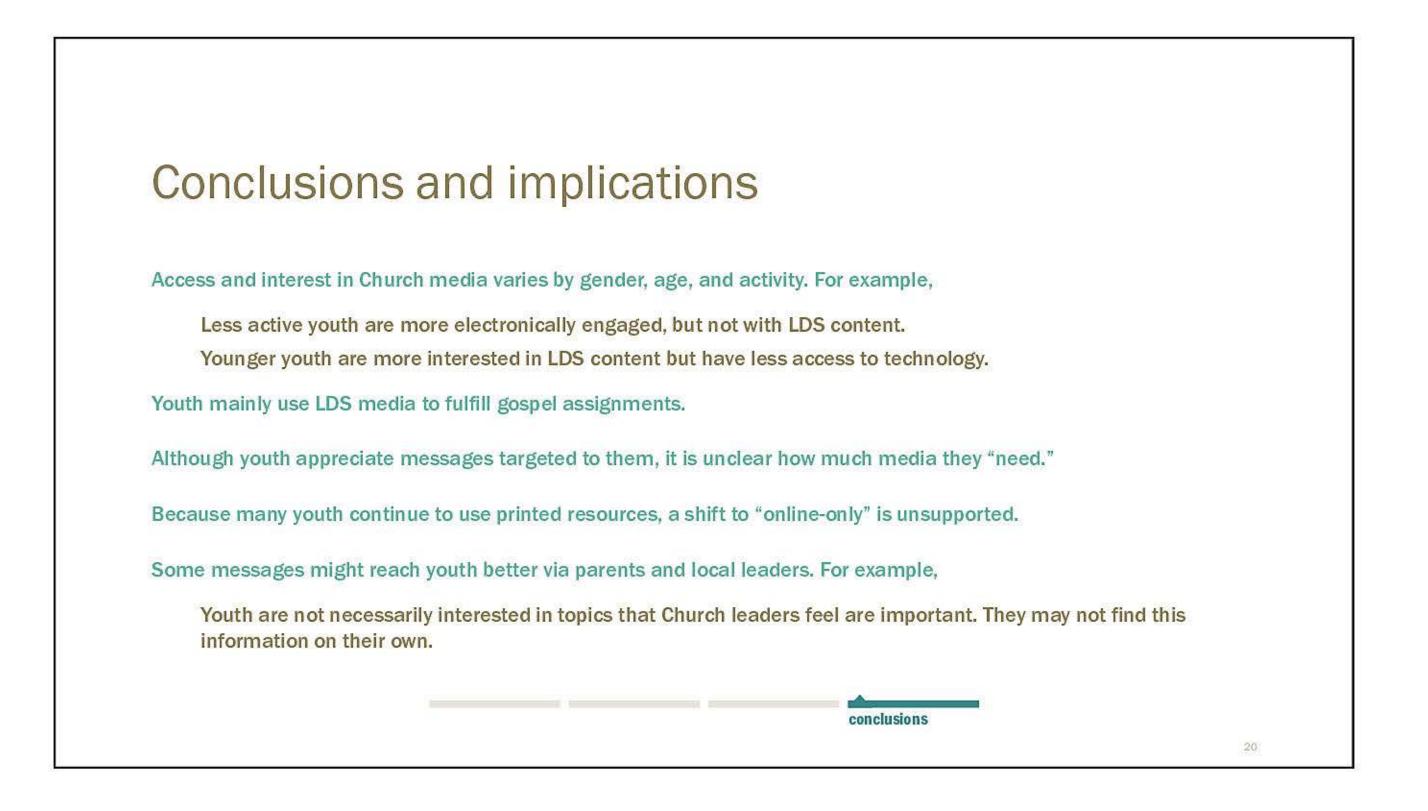

1/20/2016

3

| use Church<br>n   |   |
|-------------------|---|
| lt<br>to parents, |   |
| 4                 | 5 |

| ake |    |
|-----|----|
| g   |    |
| 75% |    |
| 71% |    |
| 6   |    |
|     |    |
|     |    |
|     | 11 |

## How do youth use LDS media?

**Modes of access** 

**Format and style** 

Content

1/20/2016

| 4%               |    |
|------------------|----|
|                  |    |
| oblems<br>nem. " |    |
|                  | 13 |

|                           | ing topics would w            | ou lik |
|---------------------------|-------------------------------|--------|
| 68(2)(2)(2)               | ing topics would y            | OU IIN |
| nore of?                  |                               |        |
|                           |                               |        |
|                           | Gaining a personal testimony  | 52%    |
|                           | Inspiration or motivation     | 529    |
| Most frequently selected  | Choosing good friends         | 519    |
| (50% or more)             | Missions                      | 519    |
|                           | Dating and relationships      | 509    |
|                           | The Restoration of the Gospel | 249    |
|                           | Pornography or addictions     | 239    |
| Least frequently selected | Same-sex attraction           | 219    |
| (Less than 25%)           | Church leaders                | 209    |
|                           | Scouts                        | 189    |
|                           | Abuse                         | 179    |

1/20/2016

| nere                                                                     |   |
|--------------------------------------------------------------------------|---|
| 52%                                                                      |   |
| ked about<br>omy, I knew<br>org, but they<br>oung people<br>"Parent, IN) |   |
| 90%                                                                      |   |
| 1                                                                        | 8 |